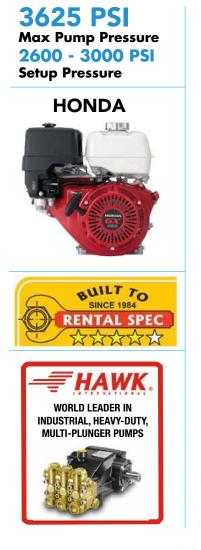

# MAX PUMP PSI 3625 PSI STANDARD SETUP PSI 2600 - 3000 PSI FLOW/MINUTE 18 LPM

#### **POWER SOURCE**

- Genuine Honda GX390 recoil start engine.
- Close coupled direct drive via 2:1 gearbox.
- Ball bearing supported crankshaft for greater stability.
- Automatic mechanical de-compression system.
- OHV design for increased efficiency and optimal power transfer.

## PUMP

- HAWK NMT1825
   Triplex Pump rated
   at 3625 PSI max @
   18LPM.
- The pump is de-rated\*\* to 2600 PSI to prolong pump life.
  Ceramic sleeved,
- Certainic sieeved, stainless steel piston plunger rods and brass pump head.
- LubeBuddy tripling the oil supply to the pump.
- Low speed pump at 1450 RPM.