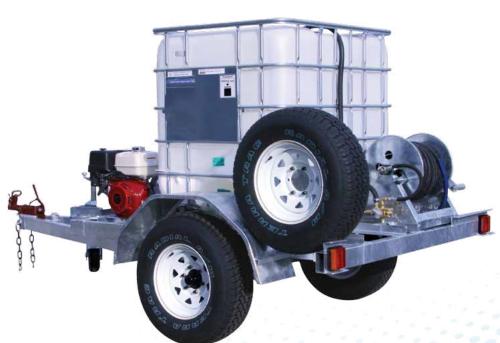

# 13HP Heavy Duty Rental Spec, 1000 litre IBC Trailer Mounted PETROL PRESSURE CLEANER

The ideal trailer mounted water blaster that demands high pressure and/or flow in a rugged, tough and over-engineered machine, that will outlast any other water blaster!

## FRAME

- Heavy duty 4x4 style, fully hot dipped galvanised trailer.
- Land Cruiser style wheels on 2-ton axle with spare wheel.
- Mechanical disk brakes with manual hand brake.
- LED side clearance lights.
- Engine is vibration mounted on separate sub-frame.

## SUPPLY

- Water supply is from onboard 1000L water tank, dual water intake with dual water filters to protect the pump from water debris.
- Tank with float switch to shut motor down on low water supply protects pump against cavitation & dry running - extending pump life.