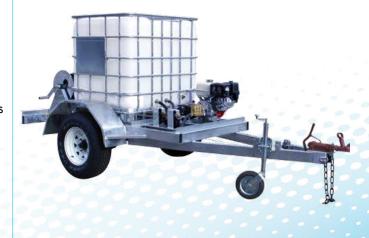

# 13HP Heavy Duty Rental Spec, 1000 litre IBC Trailer Mounted PETROL PRESSURE CLEANER

The ideal trailer mounted water blaster that demands high pressure and/or flow in a rugged, tough and over-engineered machine, that will outlast any other water blaster!

## FRAME

- Heavy duty 4x4 style, fully hot dipped galvanised trailer.
- Land Cruiser style wheels on 2-ton axle with spare wheel.
- Mechanical disk brakes with manual hand brake.
- LED side clearance lights.
- Engine is vibration mounted on separate sub-frame.

## SUPPLY

- Water supply is from onboard 1000L water tank, dual water intake with dual water filters to protect the pump from water debris.
- Tank with float switch to shut motor down on low water supply protects pump against cavitation & dry running - extending pump life.