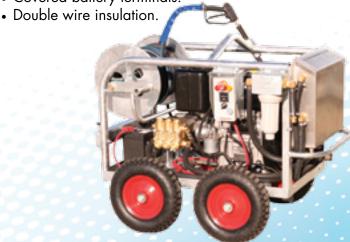

## **MINE SPEC FEATURES**

- Emergency-stop.
- Exhaust spark arrestor.
- Engine drip tray.
- · Lockable battery isolator.

Covered battery terminals.

<sup>\*\*</sup>Derating (or de-rating or de-tuning) is the operation of a machine at less than its rated maximum power in order to prolong its life. The term is commonly applied to electrical and electronic devices and to internal combustion engines