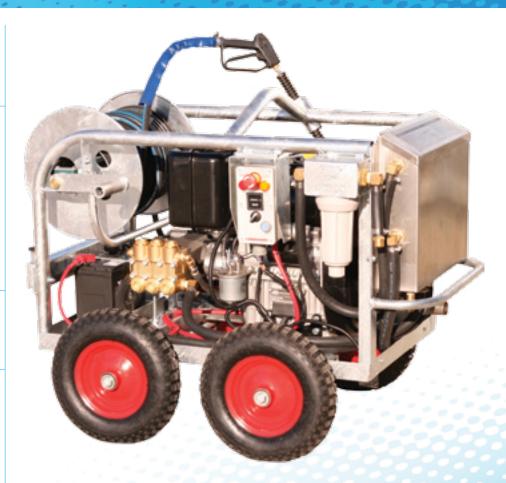

# 24HP Heavy Duty Mine Spec Portable DIESEL PRESSURE CLEANER

The ideal portable water blaster that demands high pressure and/or flow in a rugged, tough and over-engineered machine, that will outlast any other water blaster!

MAX PUMP PSI 5075 PSI STANDARD SETUP PSI 4800 PSI FLOW/MINUTE 21 LPM POWERED BY 24 HP KOHLER Diesel Engine SIZE 125 x 85 x 95 cm WEIGHT ~270 kg

#### **DELIVERY**

- Heavy duty glycerinefilled pressure gauge rated to 10,000 PSI.
- Heavy duty galvanized hose reel (Lockable during travel).

## **FRAME**

- Fully hot dipped galvanised steel frame.
- Engine is vibration mounted on separate sub-frame.
- Stainless steel control box with hour meter & E-stop.
- Extra-large 'flat free' wheels for easy rolling over uneven surfaces.