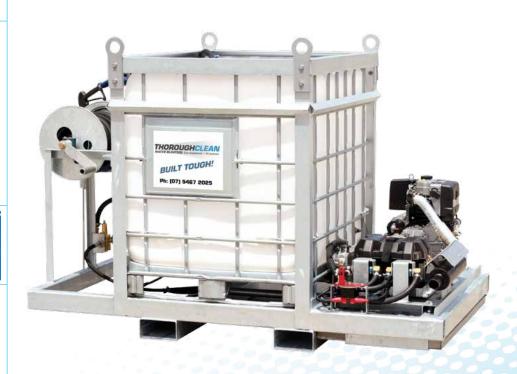

## 10HP Heavy Duty Mine Spec, 1000 litre IBC Skid Mounted DIESEL PRESSURE CLEANER

The ideal skid mounted water blaster that demands high pressure and/or flow in a rugged, tough and over-engineered machine, that will outlast any other water blaster!

MAX PUMP PSI 3625 PSI STANDARD SETUP PSI 3000 PSI FLOW/MINUTE 15 LPM

POWERED BY 10 HP YANMAR Diesel Engine SIZE 220 x 130 x 140 cm WEIGHT ~350 kg

### **FRAME**

- Fully hot dipped galvanised steel frame.
- Engine is vibration mounted on separate sub-frame.
- Stainless steel control box with hour meter & E-stop.
- Forkliftable via builtin skids, or via four AS certified D-shackle lifting lugs.

### **SUPPLY**

- Water supply is from onboard 1000L water tank, dual water intake with dual water filters to protect the pump from water debris.
- Tank with float switch to shut motor down on low water supply protects pump against cavitation & dry running - extending pump life.