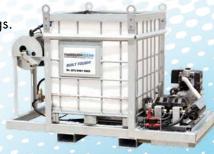

## 10HP Heavy Duty Mine Spec, 1000 litre IBC Skid Mounted DIESEL PRESSURE CLEANER

The ideal skid mounted water blaster that demands high pressure and/or flow in a rugged, tough and over-engineered machine, that will outlast any other water blaster!

MAX PUMP PSI 3625 PSI STANDARD SETUP PSI 3000 PSI FLOW/MINUTE 15 LPM

POWERED BY 10 HP YANMAR Diesel Engine SIZE 220 x 130 x 140 cm WEIGHT ~350 kg

### **FRAME**

- Fully hot dipped galvanised steel frame.
- Engine is vibration mounted on separate sub-frame.
- Stainless steel control box with hour meter & E-stop.
- Forkliftable via builtin skids, or via four AS certified D-shackle lifting lugs.

### **SUPPLY**

- Water supply is from onboard 1000L water tank, dual water intake with dual water filters to protect the pump from water debris.
- Tank with float switch to shut motor down on low water supply protects pump against cavitation & dry running - extending pump life.