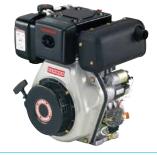

#### **POWER SOURCE**

- 10 HP YANMAR Air Cooled Diesel Engine.
- Push-button electric start
- Exhaust spark arrestor -AS certified.
- Wired to shut down on low tank water level preventing pump from cavitating and running dry.
- Close coupled drive via 2:1 gearbox.

### **YANMAR**

12 Ashburn Rd, Bundamba, QLD 4304
PH 07 5467 2025
WEB www.thoroughclean.com.au
EMAIL sales@thoroughclean.com.au

Heavy Duty - DIESEL - Cold Water - 3625 PSI, 15LPM

Heavy Duty Water Blasters - Portable, Skid, Trailer & Wash Bay Units